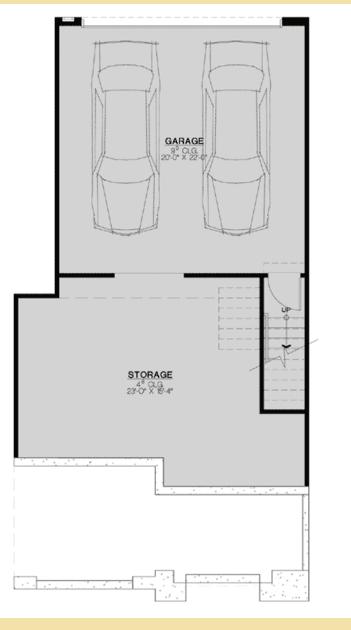

OwnLakeLasVegas.com

Community: Vita Plan: 1

## Plan Details:

- 1,566 Square Feet
- 2 Bedrooms + Library
- 2½ Bathrooms
- 2-Bay Attached Garage
- Attached Town Home
- Two-Level Layout plus Basement/Garage
- Open Great Room with Island Kitchen
- Generous Covered Porch
- Private Covered Deck off Master Bedroom

Basement & Garage Level

All floor plans are provided as a courtesy by OwnLakeLasVegas.com. OwnLakeLasVegas.com holds no responsibility or liability for changes or accuracy. All floor plans are considered preliminary and design modifications may currently be in progress. Please ask a developer representative for clarifications. Developer reserves the right to change features, prices, plans, & specifications without notice. Floor plan and elevation renderings are artists' conceptions only. Significant changes may be made during or after the construction of the model homes. Developer reserves the right to modify, relocate, or eliminate any or all features, specifications, plan utilities, design or shape thereof, all without notice or obligation to any prospect or purchaser. Price range reflects base price only. Location premiums may apply and are not included in the base price of the home. Additional association and assessment fees may apply. Additional fees for golf and/or membership apply. Amenities not yet completed are considered proposed and planned and may be under construction. All square footages are approximated interior heated and cooled square footages of total livable space. Information is current as of February 2008 and is subject to change.