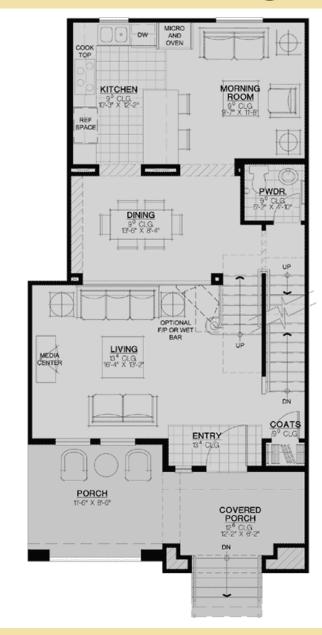

## OwnLakeLasVegas.com

Community: Vita
Plan: 1

## Plan Details:

- 1,566 Square Feet
- 2 Bedrooms + Library
- 2½ Bathrooms
- 2-Bay Attached Garage
- Attached Town Home
- Two-Level Layout plus Basement/Garage
- Open Great Room with Island Kitchen
- · Generous Covered Porch
- Private Covered Deck off Master Bedroom

Level 1 of 2

All floor plans are provided as a courtesy by OwnLakeLasVegas.com. OwnLakeLasVegas.com holds no responsibility or liability for changes or accuracy. All floor plans are considered preliminary and design modifications may currently be in progress. Please ask a developer representative for clarifications. Developer reserves the right to change features, prices, plans, & specifications without notice. Floor plan and elevation renderings are artists' conceptions only. Significant changes may be made during or after the construction of the model homes. Developer reserves the right to modify, relocate, or eliminate any or all features, specifications, plan utilities, design or shape thereof, all without notice or obligation to any prospect or purchaser. Price range reflects base price only. Location premiums may apply and are not included in the base price of the home. Additional association and assessment fees may apply. Additional fees for golf and/or membership apply. Amenities not yet completed are considered proposed and planned and may be under construction. All square footages are approximated interior heated and cooled square footages of total livable space. Information is current as of February 2008 and is subject to change.