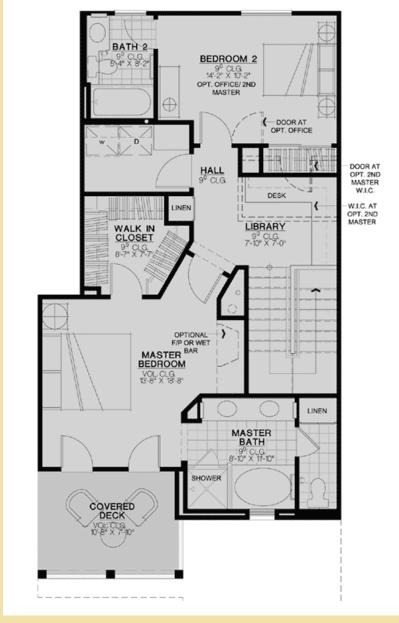

OwnLakeLasVegas.com

Community: Vita
Plan: 1

## Plan Details:

- 1,566 Square Feet
- 2 Bedrooms + Library
- 2½ Bathrooms
- 2-Bay Attached Garage
- · Attached Town Home
- Two-Level Layout plus Basement/Garage
- Open Great Room with Island Kitchen
- · Generous Covered Porch
- Private Covered Deck off Master Bedroom

Level 2 of 2

All floor plans are provided as a courtesy by OwnLakeLasVegas.com. OwnLakeLasVegas.com holds no responsibility or liability for changes or accuracy. All floor plans are considered preliminary and design modifications may currently be in progress. Please ask a developer representative for clarifications. Developer reserves the right to change features, prices, plans, & specifications without notice. Floor plan and elevation renderings are artists' conceptions only. Significant changes may be made during or after the construction of the model homes. Developer reserves the right to modify, relocate, or eliminate any or all features, specifications, plan utilities, design or shape thereof, all without notice or obligation to any prospect or purchaser. Price range reflects base price only. Location premiums may apply and are not included in the base price of the home. Additional association and assessment fees may apply. Additional fees for golf and/or membership apply. Amenities not yet completed are considered proposed and planned and may be under construction. All square footages are approximated interior heated and cooled square footages of total livable space. Information is current as of February 2008 and is subject to change.